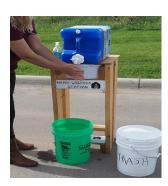

### **Handwashing:**

Hand washing stations are required at each food prep area and must be convenient to all service and ware washing areas also. Restroom hand washing sinks may not be used to meet the requirement. Temporary hand washing set ups are encouraged.