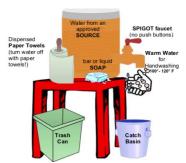

### **Handwashing:**

Hand washing stations are required at each food prep area and must be convenient to all service and ware washing areas also. Restroom hand washing sinks may not be used to meet the requirement. Temporary hand washing set ups are encouraged.

#### Provide a layout of your proposed set up. Please include:

- Food preparation and service areas for specific offerings
- Separate raw and ready to eat food storage areas
- Refrigeration location(s) and type (mechanical/coolers)
- Hot holding location (warming units, cambros, or sterno)
- Hand washing station(s) convenient to service, prep, and ware washing areas
- Above ground storage
- Chemical storage