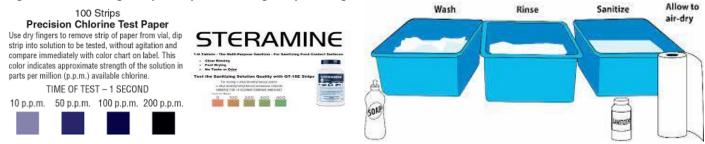

### **Sanitization:**

An approved EPA registered sanitizer must be on hand and actively in use for all food contact surfaces. Appropriate test strips must be on hand. The most commonly used sanitizers are chlorine bleach (50-100ppm) and quaternary ammonia (200-500ppm). Other approved sanitizers may be used. At the discretion of the Department, a temporary 3 bay sink set up may be required.